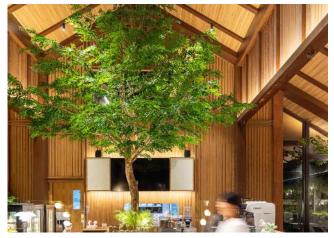

## ARTIFICIAL LARGE TREE

#### " Artificial Large Tree "

Introduce the beauty of nature into your space with our customdesigned artificial large trees. Ideal for creating impactful, natural focal points, these trees are perfect for offices, cafes, restaurants, or residential areas. With various custom sizes, heights, and leaf styles available, our trees bring both elegance and versatility to any interior.

#### CUSTOM HEIGHTS & DESIGNS TO PERFECTLY SUIT YOUR SPACE

**S SIZE** (height 2.00 m) Prices from 35,000 THB

**M SIZE** (height 3.00 m) Prices from 35,000 THB

L SIZE (height 5.00 m) Prices from 60,000 THB