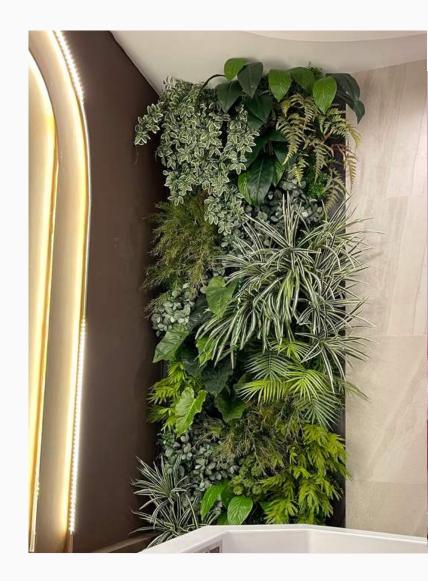

#### " Vertical Garden "

Maximize vertical space with our innovative garden designs, ideal for both compact and expansive areas. Our custom solutions bring nature to your walls, creating a striking focal point that enhances any environment. Vertical gardens are the perfect blend of space efficiency and visual impact.

## VERTICAL **GARDEN**

Our vertical gardens offer a unique way to bring nature indoors, with designs tailored to suit any space. Choose from a variety of styles, Urban, Jungle, Nature or customized styles, to match your aesthetic and transform your walls into stunning focal points. Whether you prefer sleek and modern, vibrant and tropical, or simplicity, our custom solutions deliver both beauty and functionality.

**JUNGLE STYLE** 9500-. / sqm Bring modern nature into your city space with sleek, stylish Urban Vertical Gardens, perfect for offices.

**URBAN STYLE** 9500-. / sqm Bring modern nature into your city space with sleek, stylish Urban Vertical Gardens, perfect for offices.

FOREST STYLE 8500-. / sqm Create a vibrant tropical escape with lush, exotic Jungle Vertical Gardens that add color and life to any space.

**NATURE STYLE** 6500-. / sqm Embrace simplicity with Nature Vertical Gardens, offering an organic, eco-friendly

touch to any modern or rustic interior.

**MOSS STYLE** 6500-. / sqm Embrace simplicity with Nature Vertical

Embrace simplicity with Nature Vertical Gardens, offering an organic, eco-friendly touch to any modern or rustic interior.