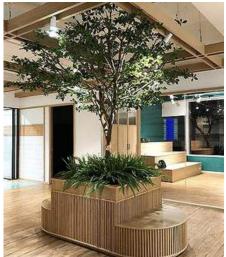

## ARTIFICIAL LARGE TREE

#### " Artificial Large Tree "

Introduce the beauty of nature into your space with our customdesigned artificial large trees. Ideal for creating impactful, natural focal points, these trees are perfect for offices, cafes, restaurants, or residential areas. With various custom sizes, heights, and leaf styles available, our trees bring both elegance and versatility to any interior.

SCAN FOR MORE