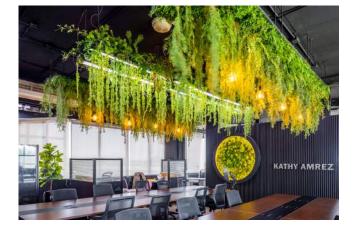

## HANGING GARDEN

#### " Hanging Garden "

Bring nature indoors with our custom-designed hanging gardens, perfect for offices, cafes, and restaurants. These plant installations create vibrant atmospheres while concealing unwanted ceilings or upper areas, transforming your space into a visually appealing environment.

#### FULFILL YOUR BUSINESS WITH STUNNING HANGING GARDENS

From modern office environments to lively commercial areas, our hanging gardens bring life and freshness to your space. These ceiling and hanging plant installations are ideal for creating inviting and dynamic areas.

With elegant arrangements of cascading greenery, our hanging gardens are designed to captivate attention and provide a natural, airy atmosphere.