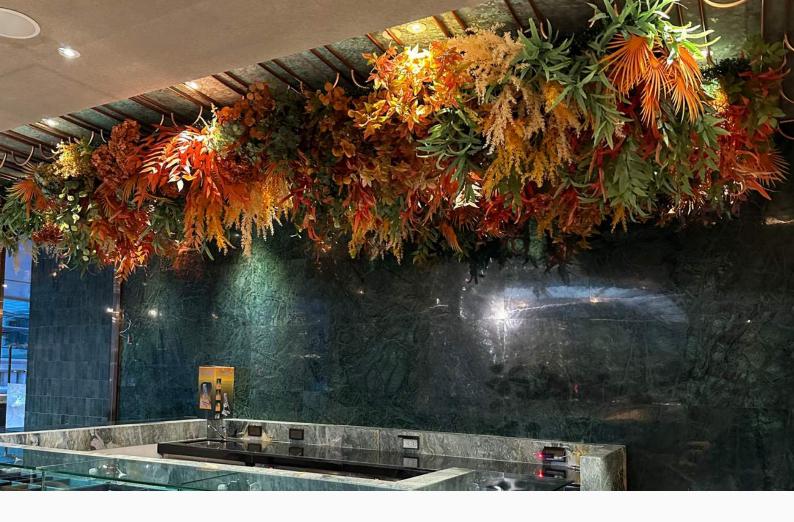

## HANGING GARDEN

#### " Hanging Garden "

Bring nature indoors with our custom-designed hanging gardens, perfect for offices, cafes, and restaurants. These plant installations create vibrant atmospheres while concealing unwanted ceilings or upper areas, transforming your space into a visually appealing environment.

#### FULFILL YOUR BUSINESS WITH STUNNING HANGING GARDENS

From modern office environments to lively commercial areas, our hanging gardens bring life and freshness to your space. These ceiling and hanging plant installations are ideal for creating inviting and dynamic areas.

With elegant arrangements of cascading greenery, our hanging gardens are designed to captivate attention and provide a natural, airy atmosphere.