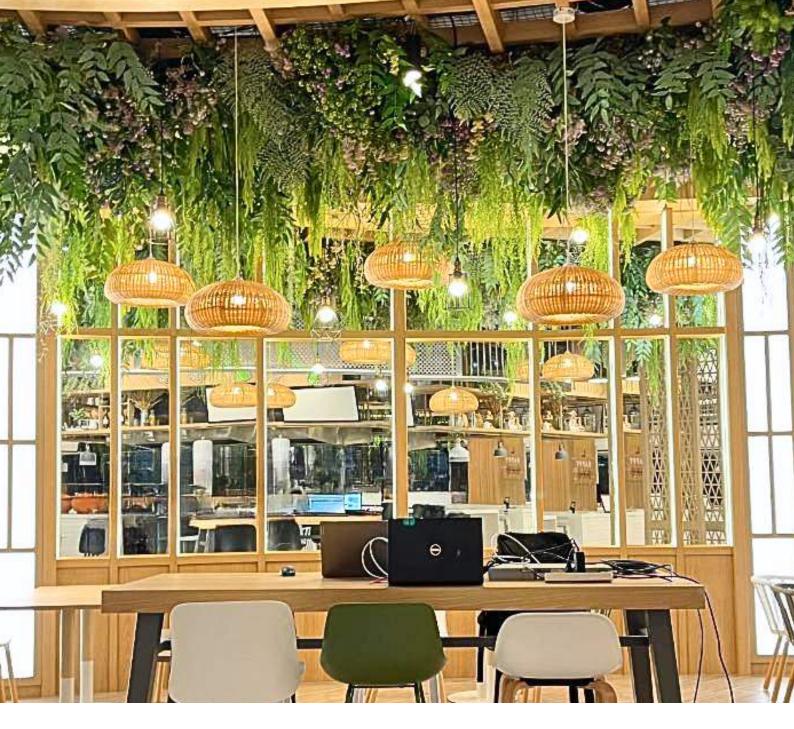

## HANGING GARDEN

#### " Hanging Garden "

Bring nature indoors with our custom-designed hanging gardens, perfect for offices, cafes, and restaurants. These plant installations create vibrant atmospheres while concealing unwanted ceilings or upper areas, transforming your space into a visually appealing environment.

#### FULFILL YOUR BUSINESS WITH STUNNING HANGING GARDENS

From modern office environments to lively commercial areas, our hanging gardens bring life and freshness to your space. These ceiling and hanging plant installations are ideal for creating inviting and dynamic areas.

With elegant arrangements of cascading greenery, our hanging gardens are designed to captivate attention and provide a natural, airy atmosphere.