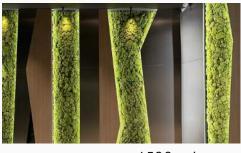

VERTICAL GARDEN Add greenery to your walls with beautiful, space-saving plants that elevate your space.

#### TRANSFORM YOUR SPACE WITH THE ELEGANCE OF ARTIFICIAL GREENERY.

ARTIFICIAL GARDEN Enhance your space with a fusion of trees and plants for a natural touch, perfect for any style.

HANGING GARDEN Create a fresh, airy atmosphere with plants that hang from the ceiling.